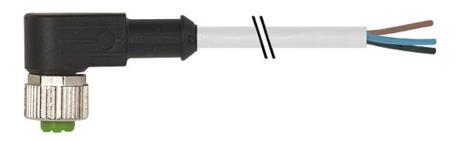

### M12 female connector 90° with cable PVC-JB 5x0,34 grey 5m

stay connected

Female 90° 5-pole

Plastic housings with good resistance against chemicals and oils.  $\label{eq:plastic} % \begin{center} \begin{$ 

The resistance to aggressive media should be individually tested for your application. Further details on request. Further cable lengths on request.