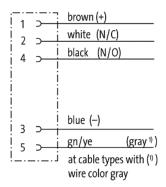

|
| Customs tariff number              | 85444290                                                             |
| Unit (piece)                       | 1,000                                                                |
| Limited value                      | 1,000                                                                |
| Comments                           |                                                                      |

Plastic housings with good resistance against chemicals and oils.  $\label{eq:plastic} % \begin{center} \begin{$ 

The resistance to aggressive media should be individually tested for your application. Further details on request. Further cable lengths on request.



stay connected

### Circuit diagram



# **Contact layout**

# Female